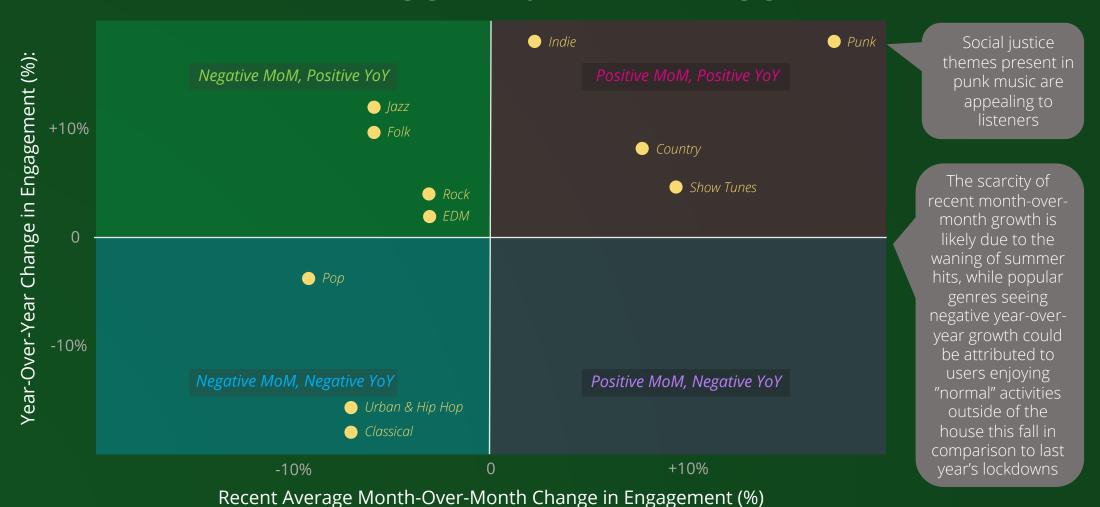

### As Summer Anthems Fade Away, Lyric-Focused Music Rises

Music Genre Engagement by a Global Music Audience

#### **Recent Month-Over-Month Engagement by Year-Over-Year Engagement (%):**