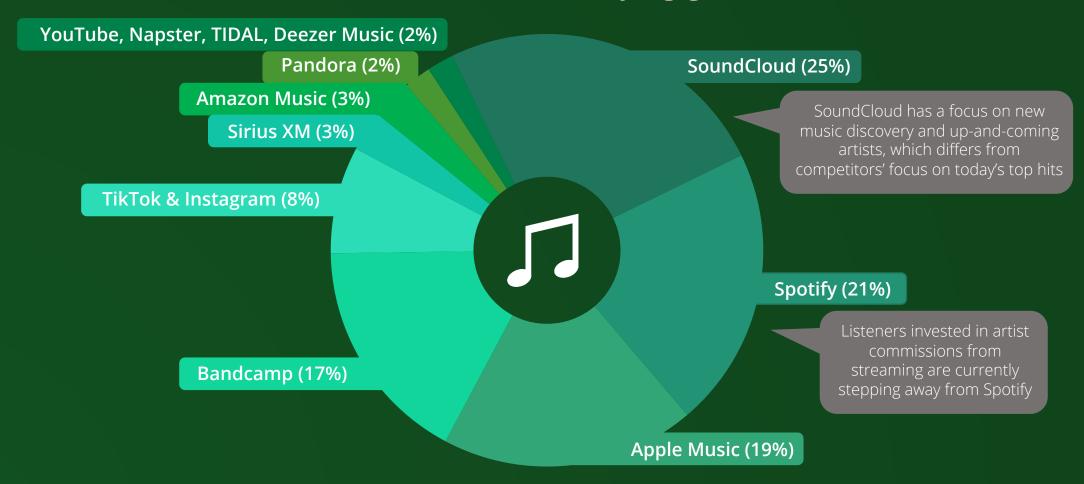

### Music Discovery is Artist-Focused

Online Engagement by a Global Music Discovery Audience

#### **Percent Share of Music Discovery Engagement (%):**