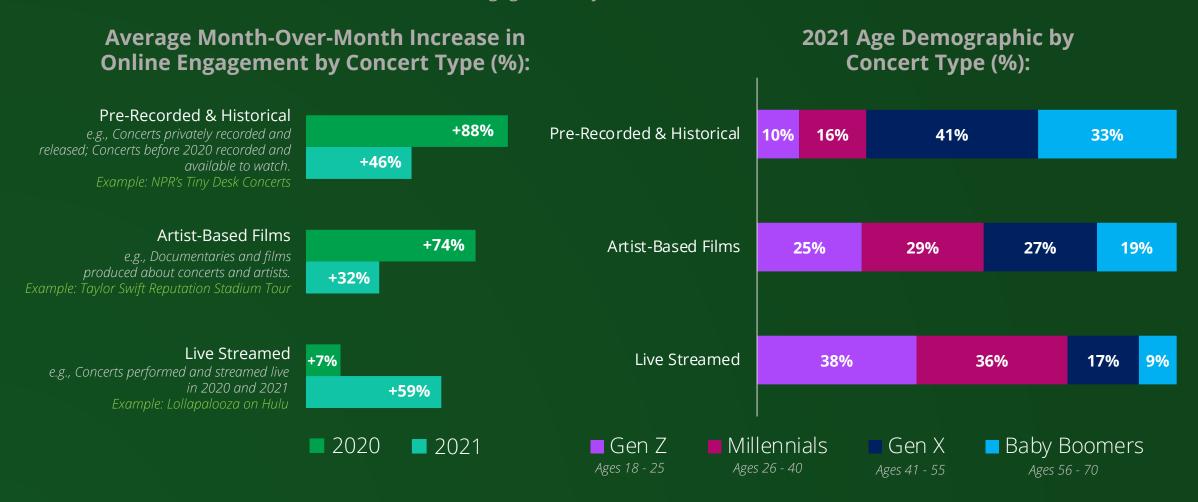

### **Gen X May Have Missed Concerts the Most**

Online Engagement by a U.S. Concert Audience

Pre-recorded concerts and concert films have seen the highest growth in engagement during the pandemic, and Gen X's combined share of engagement for these concert styles means they are likely watching this content the most.