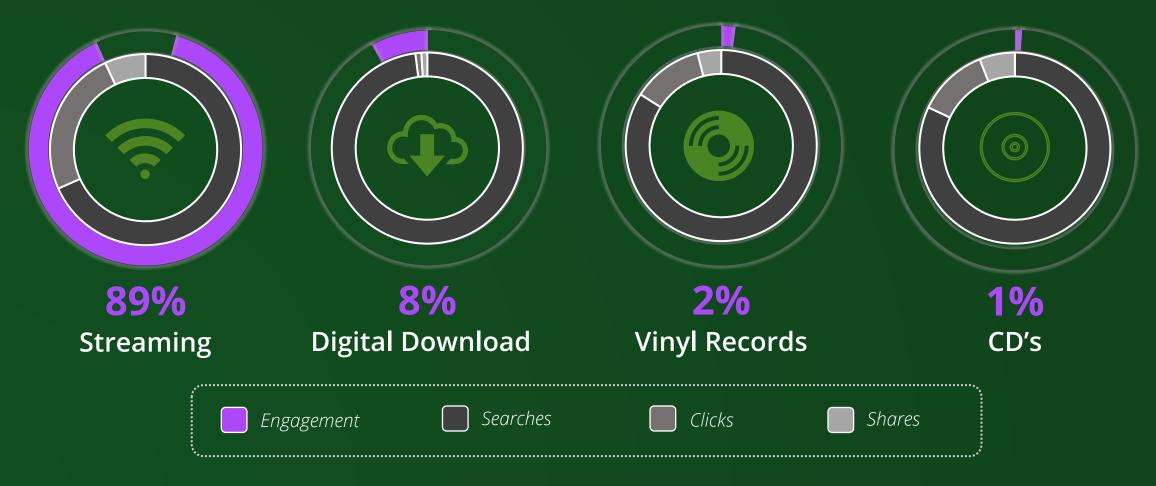

# Searches for Streaming Dominate Playback Methods

Online Engagement by a Global Music Playback Audience

#### Playback Methods' Share of Engagement and Engagement Type (%):