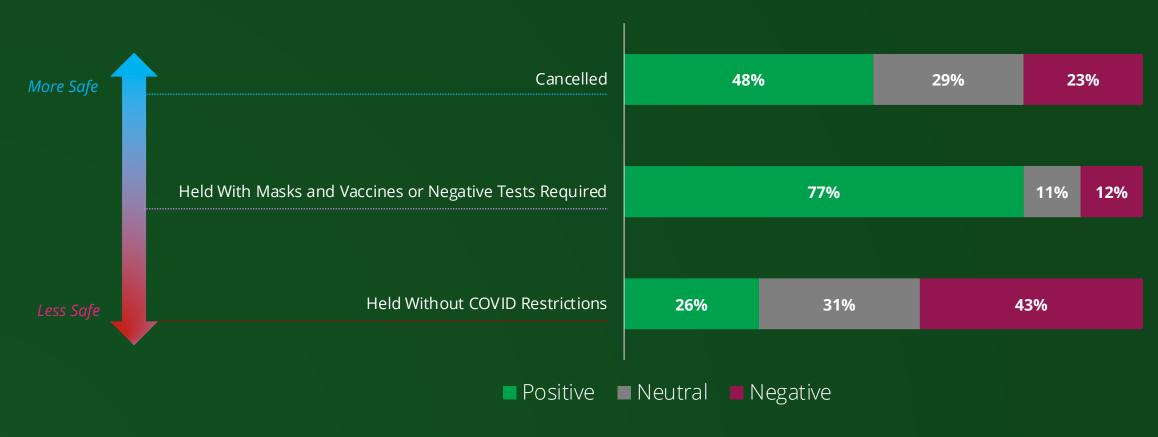

## Valuing Safety Outweighs Disappointment

Online Engagement by a U.S. Concert Audience

#### Sentiment for 2021 Concerts (%):

Although many may have experienced "anticippointment," excitement for a concert only to see it cancelled, sentiment shows respect for safety restrictions.