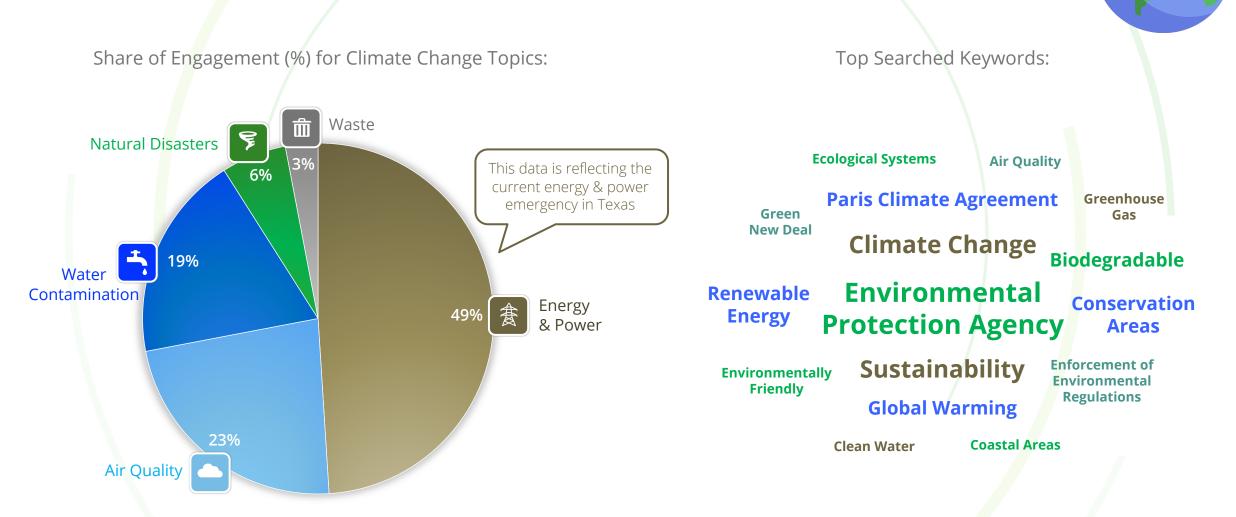

### **Climate Concerns**

Online Engagement by an Eco-Friendly Audience

Earth Day is April 22<sup>nd</sup>