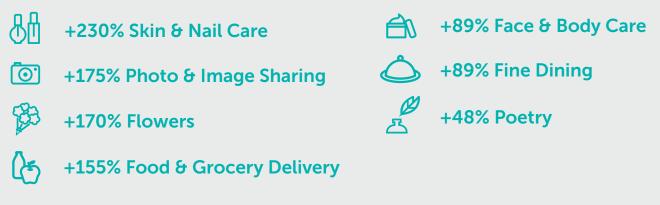

# Most-shared content categories for Mother's Day

\*Index compared to ShareThis average audience behavior