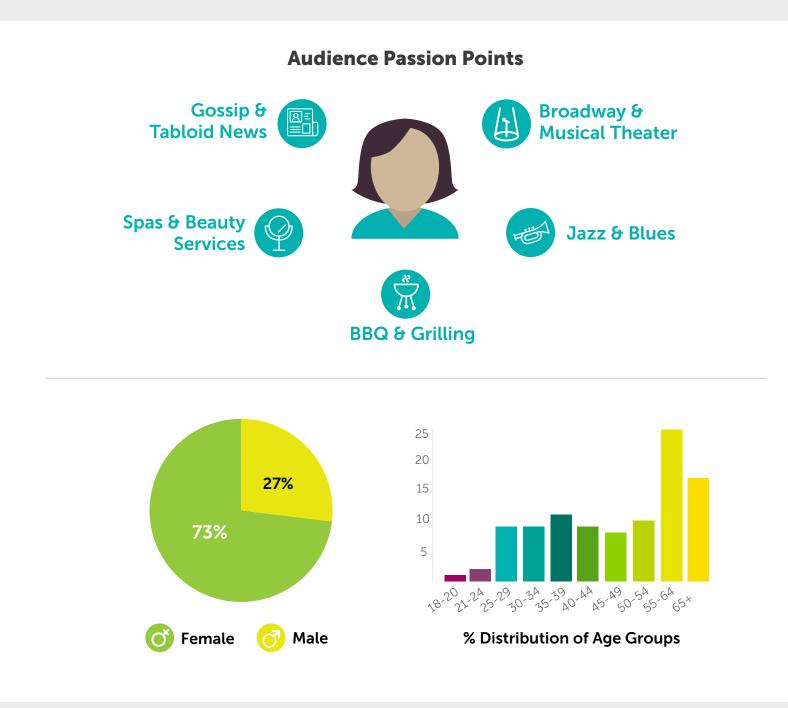

# **Audience Profile**

Shoppers hunting for the perfect mother's day gift are thoughtful and emotional. They're active online and appreciate the opportunity to show the "mom" in their life how much they care about her. They use many different social sites and search engines to explore content, both at home and on the go. Interests in Mother's Day content and social activity peak in the weeks before that special Sunday in May.