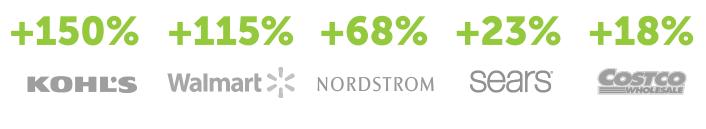

# **Mother's Day Shoppers**

# **Audience Profile**

Shoppers hunting for the perfect mother's day gift are thoughtful and emotional. They're active online and appreciate the opportunity to show the "mom" in their life how much they care about her. They use many different social sites and search engines to explore content, both at home and on the go. Interests in Mother's Day content and social activity peak in the weeks before that special Sunday in May.





# **Top social channels**



# Most-shared content categories for Mother's Day



\*Index compared to ShareThis average audience behavior

# Brands more likely to be of interest

#### **Major Retailers**



### **TV Networks**



## How can you target Mother's day with ShareThis audience data?

| ShareThis > Beauty & Fitness > Spas & Beauty Services                   | ShareThis > Shopping > Gifts & Special Event Items > Flowers |
|-------------------------------------------------------------------------|--------------------------------------------------------------|
| ShareThis > Beauty & Fitness > Face & Body Care > Perfumes & Fragrances | ShareThis > Shopping > Gifts & Special Event Items > Gifts   |
| ShareThis > Food & Drink > Restaurants > Fine Dining                    | ShareThis > Shopping > Mass Merchants & Department Stores    |
| ShareThis > Home & Garden > Gardening & Landscaping                     | ShareThis > Sports > Individual Sports > Golf                |
| ShareThis >