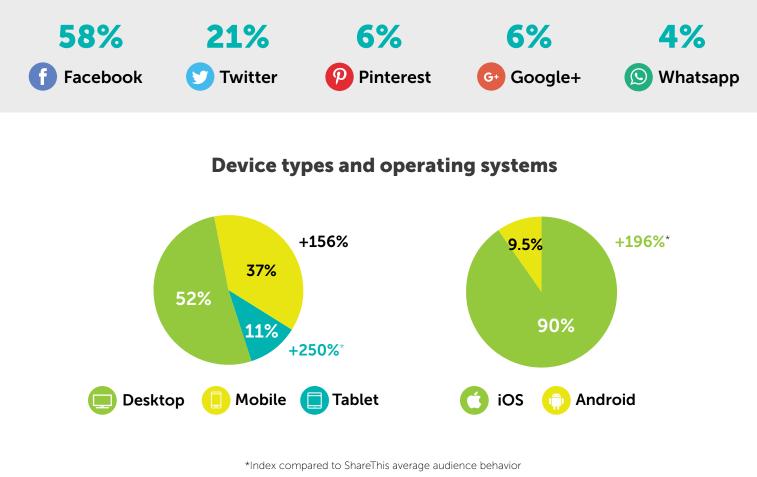

# **Mother's Day Shoppers**

# **Audience Profile**

Shoppers hunting for the perfect mother's day gift are thoughtful and emotional. They're active online and appreciate the opportunity to show the "mom" in their life how much they care about her. They use many different social sites and search engines to explore content, both at home and on the go. Interests in Mother's Day content and social activity peak in the weeks before that special Sunday in May.





# **Top social channels**



# Most-shared content categories for Mother's Day



\*Index compared to ShareThis average audience behavior

# Brands more likely to be of interest

#### **Major Retailers**



### **TV Networks**



## How can you target Mother's day with ShareThis audience data?

| ShareThis > Beauty & Fitness > Spas & Beauty Services                   | ShareThis > Shopping > Gifts & Special Event Items > Flowers |
|-------------------------------------------------------------------------|--------------------------------------------------------------|
| ShareThis > Beauty & Fitness > Face & Body Care > Perfumes & Fragrances | ShareThis > Shopping > Gifts & Special Event Items > Gifts   |
| ShareThis > Food & Drink > Restaurants > Fine Dining                    | ShareThis > Shopping > Mass Merchants